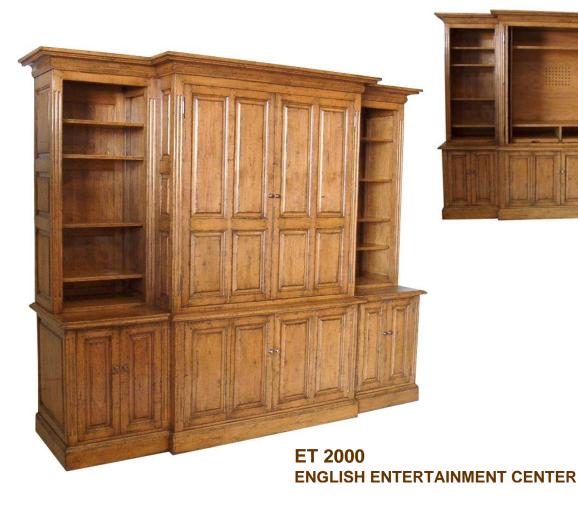

### ET 2000

#### 100"W x 25"D x 88"H

Overall Width at Crown: 106 ½"W
Overall Width of Cabinet: 103"W x 28 ½"D

UNIT IS BUILT IN SIX SECTIONS - Crown Attached to Each Top Section

### CENTER SECTION Top Section 52"W x 25"D

Two Raised Panel Doors One Adjustable Shelf TV Swivel Pullout

TV Space Area Without Pockets:

47 ½"W x 21"D X 37 ¼"H TV Space Area With Pockets:

41 ½"W x 21"D X 37 ¼"H

# Bottom Section 52"W x 26 3/4"D

Two Raised Panel Bi-Fold Doors Center Divider Two Adjustable Shelf Each Side of Divider Plinth Base

### 24"W x 15 3/4"D Open – No doors Four Adjustable S

SIDE SECTIONS

**Top Section** 

Four Adjustable Shelves Each Side Ladder Support System for Shelves

## Bottom Section 24"W x 24 3/4"D

Two Raised Panel Doors Each Side One Adjustable Shelf Each Side Plinth Base

#### **OPTIONS:**

Strip Lighting

With Strip Lighting, Post Will Increase from 2 ¼" to 3 ¼" or To Substitute Brass Shelf Support System, Post Thickness Will remain as 2 ¼"